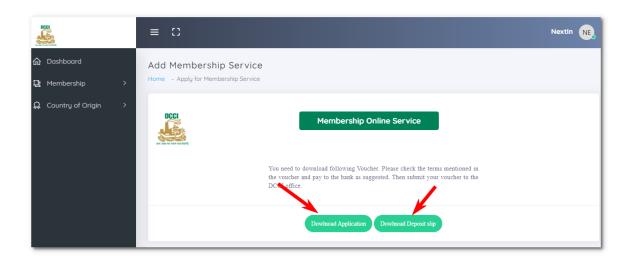

Then user ensure the member registration fees.

Note: '\*' sign fields can't be empty.

If user select offline payment system, then user get this kind of interface.

For offline payment user need to download "appliction" and "Deposit Slip" pdf.

After completing all steps, user need to download "Application" and "Voucher" in pdf.

### Certificate of origin service payment

You need to download following 2 PDFs 1) Voucher, 2) Your Application. Please check the terms mentioned in the voucher and pay to the bank as suggested. Then submit your application and voucher to the DCCI office.

Dowlnoad Application

Dowlnoad Vouche