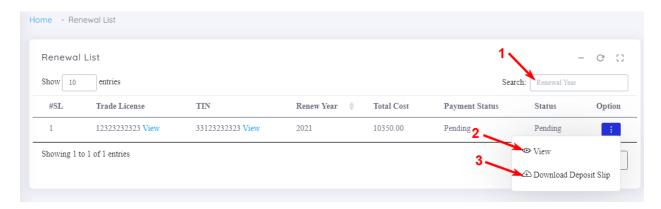

### b. Renewal List

Menu → Renewal → Apply for Renewal

### Search

Menu → Renewal → Renewal List → Search

User can Search "Renewal List" data by using "Renewal Year".

**Note:** For better understanding follow the above image instruction number 1.

### View

 $Menu \rightarrow Renewal \rightarrow Renewal List \rightarrow Option \rightarrow View$ 

User can View "Renewal List" data by click on Option and View.

**Note**: For better understanding follow the above image instruction number 2.

### **Download Deposit Slip**

 $\mathsf{Menu} \to \mathsf{Renewal} \to \mathsf{Renewal} \ \mathsf{List} \to \mathsf{Option} \to \mathsf{Download} \ \mathsf{Deposit} \ \mathsf{Slip}$ 

User can download deposit slip by click on Option and Download Deposit Slip.

*Note: For better understanding follow the above image instruction number 3.* 

|      |                                     | Bank Copy                            |                                                                          |                   |
|------|-------------------------------------|--------------------------------------|--------------------------------------------------------------------------|-------------------|
|      | DCCI                                | DEPOSIT SLIF                         | •                                                                        | MPANY             |
| SI N | lo: ERIALL202107000006              |                                      | 200                                                                      | ate: 2021-07-29   |
|      |                                     |                                      |                                                                          | RE. 2021-07-23    |
|      | Dhal                                | ka Chamber of Comm                   | erce & Industry                                                          |                   |
| Acco | unt No. 003344554667 of Dh          | aka Chamber of Commerce & Indus      | try with MTB BANK, Uttara Received                                       | from Mr./Ms./M/s  |
|      | AND THE RESERVE THE PROPERTY OF THE | COLUMN CAD PRODUCTION OF THE PRODUCT | r Plaza, Bir Uttam Ziaur Rahman<br>eque:                                 | action control of |
|      | in resp                             | ect of:                              | Branch                                                                   |                   |
| SLN  | o. Purpose                          | ı                                    | Details                                                                  | Amount Taka       |
| 2    | Subscription Fee                    |                                      |                                                                          | 9000              |
| 3    | Bulletin Fee<br>Relief Fee          | <u> </u>                             |                                                                          | 650<br>700        |
| 2    | Neiki Pee                           |                                      | ol (Cash/Pay Order/D.D/Cheque) TK. Thousand Three Hundred and Fifty Only | 10350             |
|      |                                     |                                      |                                                                          |                   |
|      |                                     |                                      |                                                                          |                   |
| -    | Signature<br>(DCCI)                 | Depositor<br>(Party)                 | Receiver Counter<br>(Bank) (B.                                           | Signature         |