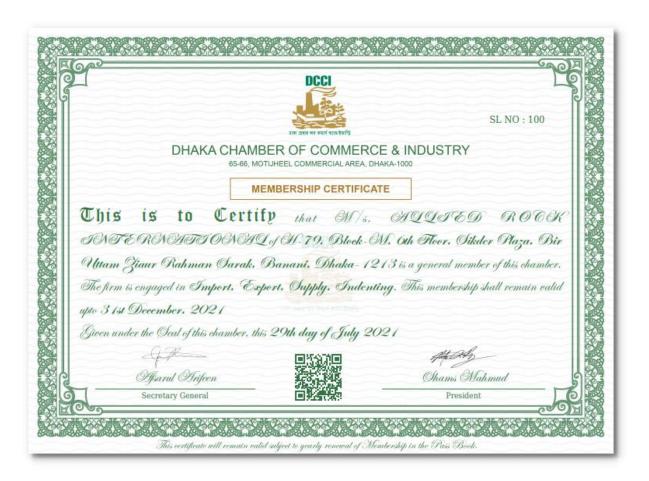

### > Membership Certificate

In this section user can download membership certificate by clicking on "Membership Certificate" button.