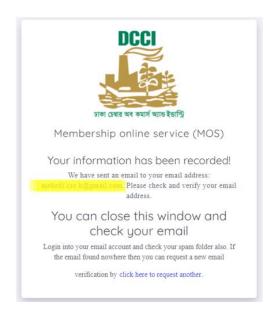

After submit registration form. System will send user a 4-digit OTP number in user mobile number.

Note: '\*' sign fields can't be empty.

Input your OTP and click on Submit button.

After submitting correct OTP user will receive a verification email, which verify user email and provide a verification link.

Note: OTP must submit within 60 seconds.

Check your email and click on "verify Email Address" button.

After click on "Verify Email Address" button user email will verify and user automatically login his/her DCCI account and go to "Dashboard" page.