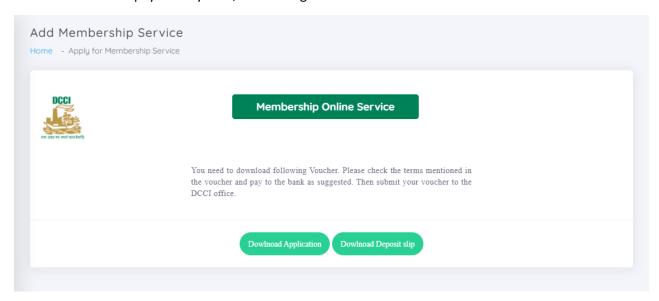

After completing all steps, user need to download "Application" and "Voucher" in pdf.

### Certificate of origin service payment

You need to download following 2 PDFs 1) Voucher, 2) Your Application. Please check the terms mentioned in the voucher and pay to the bank as suggested. Then submit your application and voucher to the DCCI office.

Dowlnoad Application

Dowlnoad Vouche