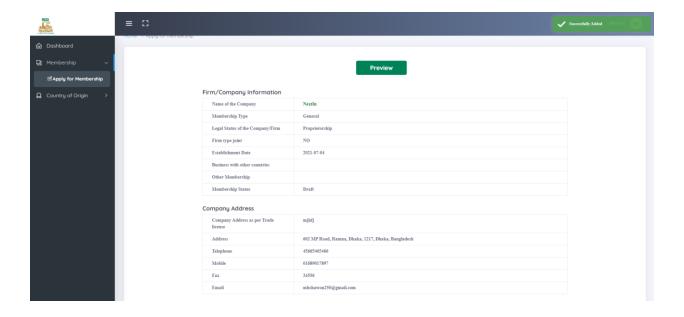

# c. Details of Membership Menu → Membership → Details of Membership

If user complete membership process and approve from DCCI as a DCCI member, then user can view "Details of Membership"