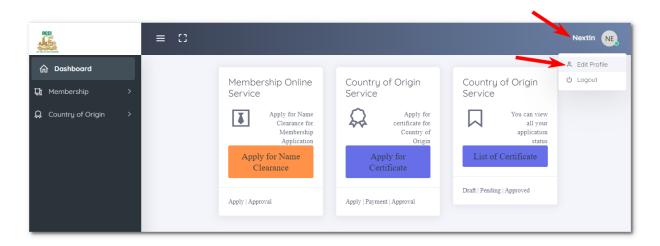

### a. Update Profile

Click on the "Company Name" which is top-right of the webpage. After click on "Company Name" user will find two options. Click on "Edit Profile". After click on it, system will go to "Update Your Profile" form.

### b. Update Password

Click on the "Company Name" which is top-right of the webpage. After click on "Company Name" user will find two options. Click on "Edit Profile". After that user will find a "Update password" section. Input a new password and conform the password. Click on "Save changes" and successfully your password updated.

# 9. Logout

Click on the "Company Name" which is top-right of the webpage. After click on "Company Name" user will find two options. Click on "Logout". After click on it, system will logout.