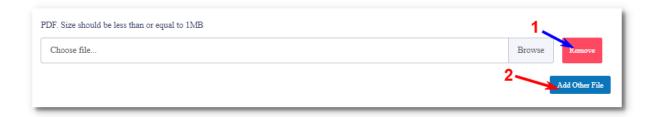

Note: '\*' sign fields can't be empty and Signature and Seal image must be jpeg or png format.

If user need to submit any other file then user can add file by click on "Add Other File" button.

If user does not want to any extra file then he/she can remove file option by following image instraction 1. User can also add more file option by click on "Add Other File" button. Follow the instraction number 2.