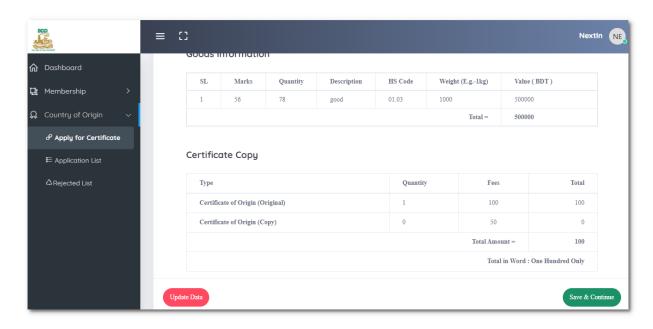

Note: '\*' sign fields can't be empty, the document must be in pdf format and file size cannot greater than 1 MB.

Fill the above forms with required and valid inputs.

After submitting all forms input quantity of certificate, you want and submit it.

After completing all steps, user need to download "Application" and "Voucher" in pdf.