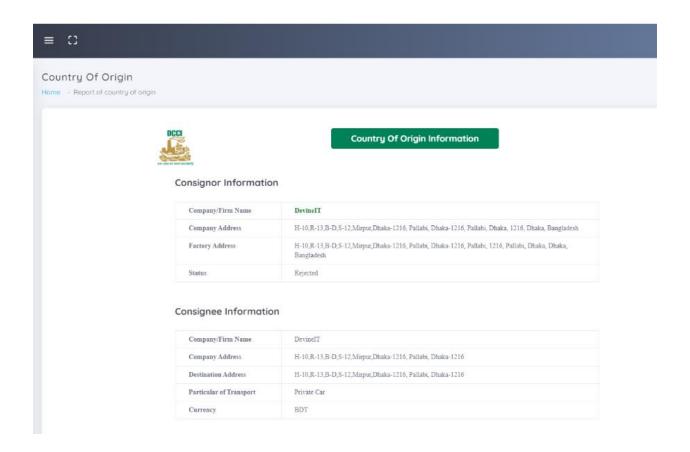

### View

 $Menu \rightarrow Country of Origin \rightarrow Rejected List \rightarrow Option \rightarrow View$ 

User can view a specific "Rejected list" data by click on Option and View.

### Update

 $\mathsf{Menu} \to \mathsf{Country} \ \mathsf{of} \ \mathsf{Origin} \to \mathsf{Rejected} \ \mathsf{List} \to \mathsf{Option} \to \mathsf{Edit}$ 

User can update a specific "Rejected list" data by click on Option and Edit.