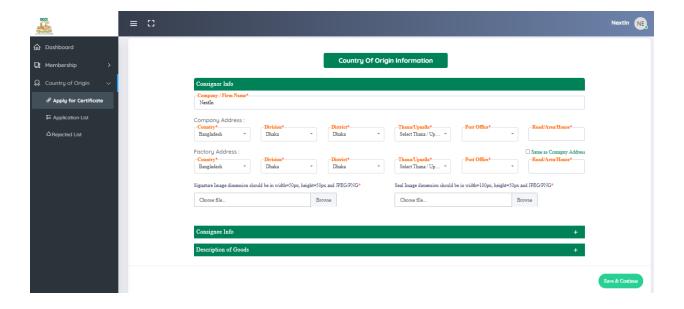

# a. Apply for Certificate

 $\mathsf{Menu} \to \mathsf{Country} \ \mathsf{of} \ \mathsf{Origin} \to \mathsf{Apply} \ \mathsf{for} \ \mathsf{Certificate}$ 

For getting DCCI Country of Origin certificate, user need to apply for Certificate in DCCI website.

Note: '\*' sign fields can't be empty and Signature and Seal image must be jpeg or png format.

If user need to submit any other file then user can add file by click on "Add Other File" button.

If user does not want to any extra file then he/she can remove file option by following image instraction 1. User can also add more file option by click on "Add Other File" button. Follow the instraction number 2.

Note: '\*' sign fields can't be empty, the document must be in pdf format and file size cannot greater than 1 MB.

Fill the above forms with required and valid inputs.

After submitting all forms input quantity of certificate, you want and submit it.