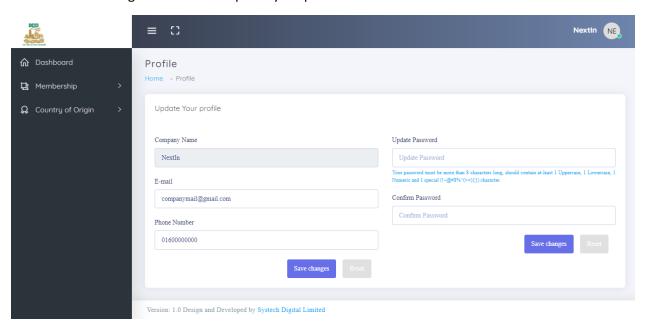

### a. Update Profile

Click on the "Company Name" which is top-right of the webpage. After click on "Company Name" user will find two options. Click on "Edit Profile". After click on it, system will go to "Update Your Profile" form.

In this "Update Your Profile" form user can update "Email" and "Phone Number".

Click on "Save Changes" button and update your profile data.

For better understanding, follow the above pictures.

### b. Update Password

Click on the "Company Name" which is top-right of the webpage. After click on "Company Name" user will find two options. Click on "Edit Profile". After that user will find a "Update password" section. Input a new password and conform the password. Click on "Save changes" and successfully your password updated.