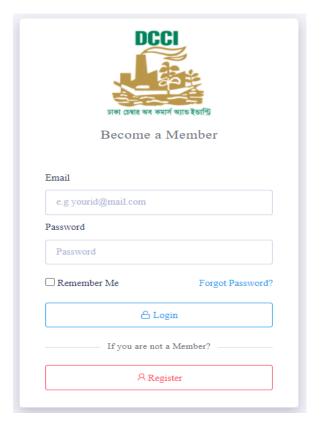

# 2. Login

If user had already an account in DCCI website then user can login his/her account by using email and password.

After submitting validate email and password user will receive an OTP in his/her mobile number.

By submit correct OTP, user will successfully login his account and go to 'Dashboard' page.