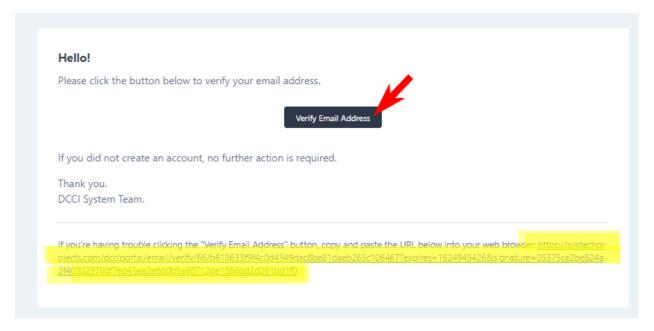

After submit registration form. System will send user a 4-digit OTP number in user mobile number.

Note: '\*' sign fields can't be empty.

Input your OTP and click on Submit button.

After submitting correct OTP user will receive a verification email, which verify user email and provide a verification link.

Note: OTP must submit within 60 seconds.

Check your email and click on "verify Email Address" button.

After click on "Verify Email Address" button user email will verify and user automatically login his/her DCCI account and go to "Dashboard" page.