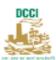

# c. Details of Membership Menu → Membership → Details of Membership

If user complete membership process and approve from DCCI as a DCCI member, then user can view "Details of Membership"