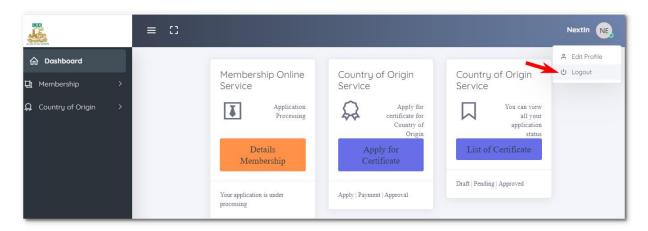

# 9. Logout

Click on the "Company Name" which is top-right of the webpage. After click on "Company Name" user will find two options. Click on "Logout". After click on it, system will logout.