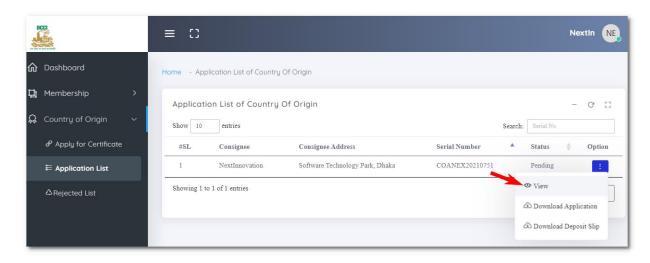

### b. Application List

Menu → Country of Origin → Application List

### Search

Menu → Country of Origin → Application List → Search

User can Search "Application list" data by using "Serial Number".

### Download

 ${\sf Menu} \to {\sf Country} \ of \ Origin \to {\sf Application} \ List \to {\sf Option} \to {\sf Download} \ {\sf Application} \ | \ {\sf Download} \ {\sf Deposit} \ {\sf Slip}$ 

User can download application and deposit slip by click on option.

### View

Menu → Country of Origin → Application List → Option → View

User can view individual data by click on view option.