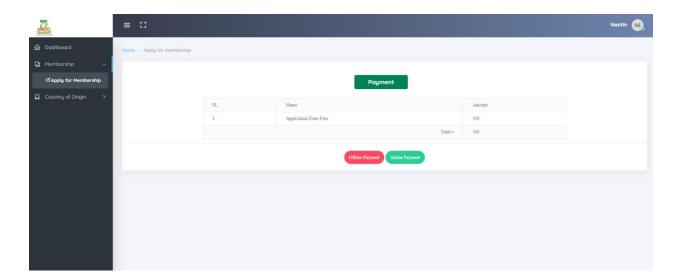

Note: '\*' sign fields can't be empty, the document must be in pdf format image must be in jpeg or png format.

Note: '\*' sign fields can't be empty, the document must be in pdf format.

After submitting all information user need to select payment method. If user select Online Payment, then user will get online payment form.

Then user ensure the member registration fees.

Note: '\*' sign fields can't be empty.

If user select offline payment system, then user get this kind of interface.

For offline payment user need to download "appliction" and "Deposit Slip" pdf.