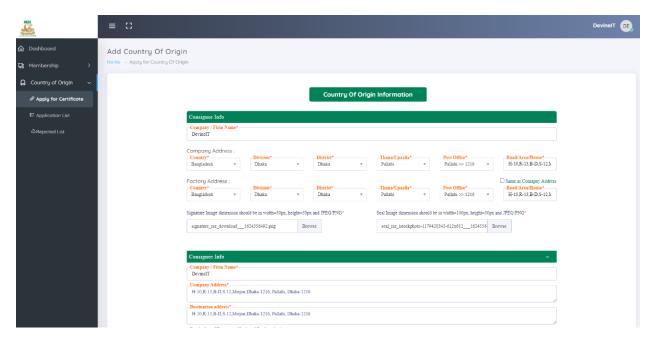

# a. Apply for Certificate

 $\mathsf{Menu} \to \mathsf{Country} \ \mathsf{of} \ \mathsf{Origin} \to \mathsf{Apply} \ \mathsf{for} \ \mathsf{Certificate}$ 

For getting DCCI Country of Origin certificate, user need to apply for Certificate in DCCI website.

Note: '\*' sign fields can't be empty and Signature and Seal image must be jpeg or png format.

If user need to submit any other file then user can add file by click on "Add Other File" button.

If user does not want to any extra file then he/she can remove file option by following image instraction 1. User can also add more file option by click on "Add Other File" button. Follow the instraction number 2.

Note: '\*' sign fields can't be empty, the document must be in pdf format and file size cannot greater than 1 MB.

Fill the above forms with required and valid inputs.

After submitting all forms input quantity of certificate, you want and submit it.