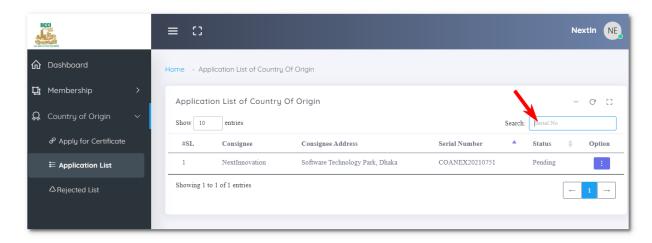

### b. Application List

Menu → Country of Origin → Application List

### Search

Menu → Country of Origin → Application List → Search

User can Search "Application list" data by using "Serial Number".