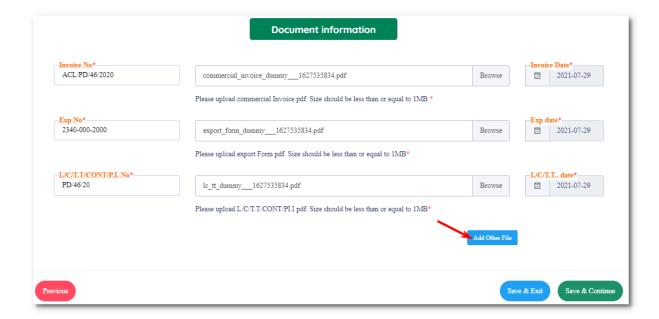

# a. Apply for Certificate

 $\mathsf{Menu} \to \mathsf{Country} \ \mathsf{of} \ \mathsf{Origin} \to \mathsf{Apply} \ \mathsf{for} \ \mathsf{Certificate}$ 

For getting DCCI Country of Origin certificate, user need to apply for Certificate in DCCI website.

Note: '\*' sign fields can't be empty and Signature and Seal image must be jpeg or png format.

If user need to submit any other file then user can add file by click on "Add Other File" button.

If user does not want to any extra file then he/she can remove file option by following image instraction 1. User can also add more file option by click on "Add Other File" button. Follow the instraction number 2.

Note: '\*' sign fields can't be empty, the document must be in pdf format and file size cannot greater than 1 MB.

Fill the above forms with required and valid inputs.

After submitting all forms input quantity of certificate, you want and submit it.