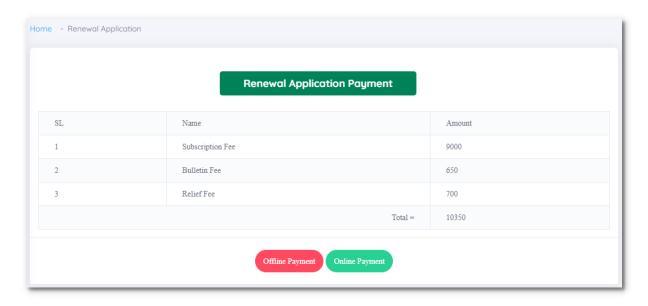

And if you chose "Offline Payment" then you need to select Bank name and continue.

Click on "Yes" and go to next step.

You need to download following Voucher. Please check the terms mentioned in the voucher and pay to the bank as suggested. Then submit your voucher to the DCCI office.

### DEPOSIT SLIP

SL. No: ERIALL202107000006 Date: 2021-07-29 Dhaka Chamber of Commerce & Industry Account No. 003344554667 of Dhaka Chamber of Commerce & Industry with MTB BANK, Uttara Received from Mr./Ms./M/s ALLIED ROCK INTERNATIONAL, H-79, Block-M, 6th Floor, Sikder Plaza, Bir Uttam Ziaur Rahman Sarak, Banani, Dhaka-1213, Banani, Dhaka-1213 vide Cash/ Pay Order / D.D/ Cheque: ..... in respect of: SI.No. Details Amount Taka Purpose Subscription Fee 9000 Bulletin Fee 650 Relief Fee 700 Total (Cash/Pay Order/D.D/Cheque) TK. In words (Taka): Ten Thousand Three Hundred and Fifty Only 10350