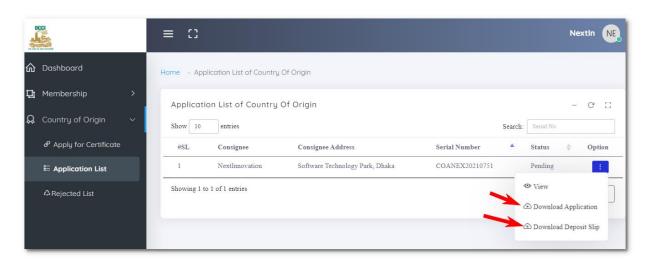

### Download

 ${\sf Menu} \to {\sf Country} \ of \ Origin \to {\sf Application} \ List \to {\sf Option} \to {\sf Download} \ {\sf Application} \ | \ {\sf Download} \ {\sf Deposit} \ {\sf Slip}$ 

User can download application and deposit slip by click on option.

### View

Menu → Country of Origin → Application List → Option → View

User can view individual data by click on view option.