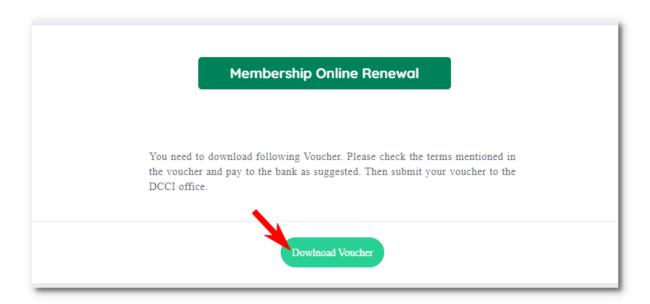

And if you chose "Offline Payment" then you need to select Bank name and continue.

Click on "Yes" and go to next step.

You need to download following Voucher. Please check the terms mentioned in the voucher and pay to the bank as suggested. Then submit your voucher to the DCCI office.

After completing all steps, user need to download "Application" and "Voucher" in pdf.

### Certificate of origin service payment

You need to download following 2 PDFs 1) Voucher, 2) Your Application. Please check the terms mentioned in the voucher and pay to the bank as suggested. Then submit your application and voucher to the DCCI office.