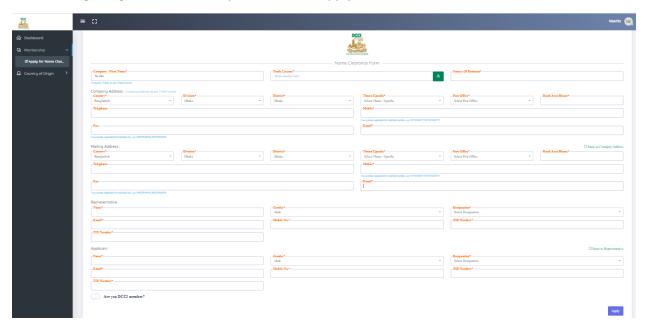

### a. Apply for Name Clearance

Menu → Membership → Apply for Name Clearance

For getting DCCI membership, user need to apply for Name clearance.

Note: Note: '\*' sign fields can't be empty, the document must be in pdf format.