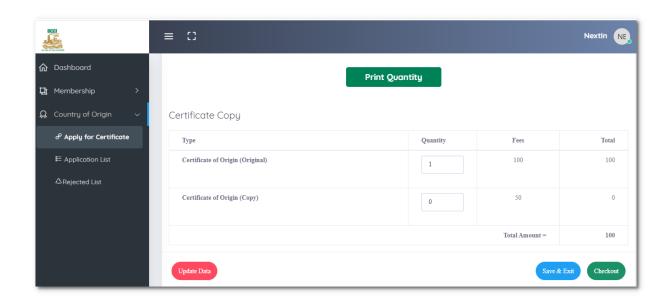

Note: '\*' sign fields can't be empty, the document must be in pdf format and file size cannot greater than 1 MB.

Fill the above forms with required and valid inputs.

After submitting all forms input quantity of certificate, you want and submit it.

In this step, user will select his/her payment method.

If user select "Offline Payment" method, then user can select bank name where he/she can deposit payment.

Select bank name and continue.

Click on "Yes".