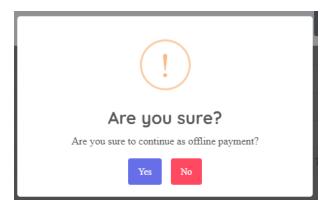

In this step, user will select his/her payment method.

If user select "Offline Payment" method, then user can select bank name where he/she can deposit payment.

Select bank name and continue.

Click on "Yes".

And if you chose "Offline Payment" then you need to select Bank name and continue.

Click on "Yes" and go to next step.

You need to download following Voucher. Please check the terms mentioned in the voucher and pay to the bank as suggested. Then submit your voucher to the DCCI office.