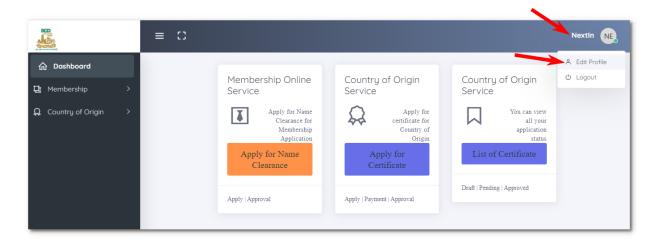

### a. Update Profile

Click on the "Company Name" which is top-right of the webpage. After click on "Company Name" user will find two options. Click on "Edit Profile". After click on it, system will go to "Update Your Profile" form.

### b. Update Password

Click on the "Company Name" which is top-right of the webpage. After click on "Company Name" user will find two options. Click on "Edit Profile". After that user will find a "Update password" section. Input a new password and conform the password. Click on "Save changes" and successfully your password updated.