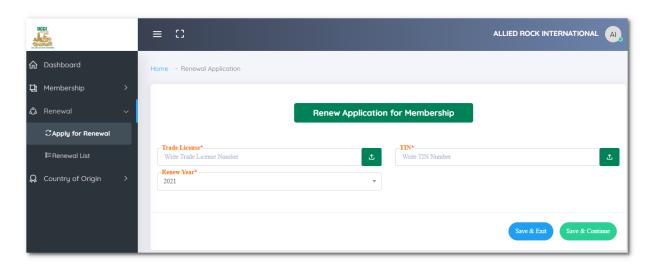

### a. Apply for Renewal

Menu → Renewal → Apply for Renewal

User can apply for membership renewal. Here user get a Renewal Application form. Fill the form by giving required information and click on "Save & Continue" button.

Note: '\*' sign fields can't be empty and upload required document in pdf format.

After that chose your payment method.

If you chose "Online payment" then you will get an online payment form. Fill the required valid information and submit the required amount.