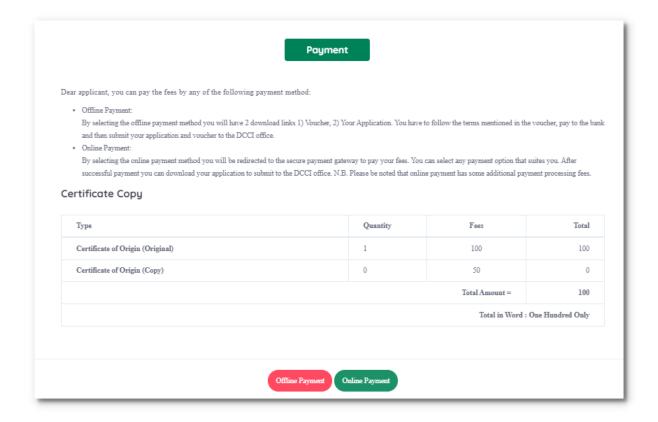

In this step, user will select his/her payment method.

If user select "Offline Payment" method, then user can select bank name where he/she can deposit payment.

Select bank name and continue.

Click on "Yes".

### Certificate of origin service payment

You need to download following 2 PDFs 1) Voucher, 2) Your Application. Please check the terms mentioned in the voucher and pay to the bank as suggested. Then submit your application and voucher to the DCCI office.