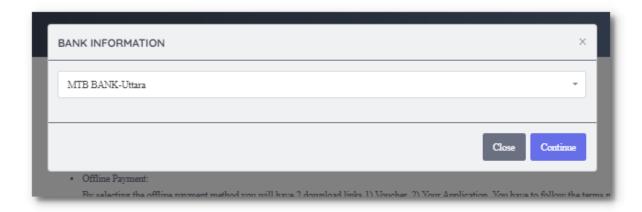

In this step, user will select his/her payment method.

If user select "Offline Payment" method, then user can select bank name where he/she can deposit payment.

Select bank name and continue.

Click on "Yes".