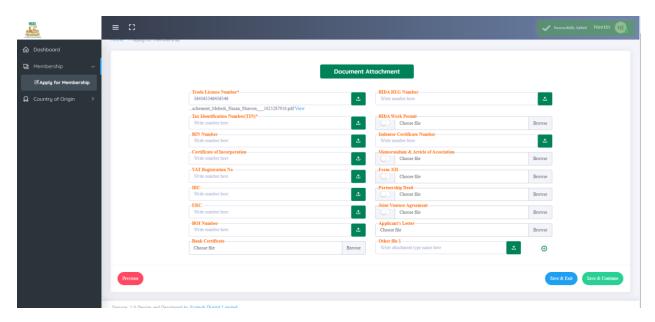

# a. Apply for Certificate

 $\mathsf{Menu} \to \mathsf{Country} \ \mathsf{of} \ \mathsf{Origin} \to \mathsf{Apply} \ \mathsf{for} \ \mathsf{Certificate}$ 

For getting DCCI Country of Origin certificate, user need to apply for Certificate in DCCI website.

Note: '\*' sign fields can't be empty and Signature and Seal image must be jpeg or png format.

If user need to submit any other file then user can add file by click on "Add Other File" button.

If user does not want to any extra file then he/she can remove file option by following image instraction 1. User can also add more file option by click on "Add Other File" button. Follow the instraction number 2.

Note: '\*' sign fields can't be empty, the document must be in pdf format and file size cannot greater than 1 MB.

Fill the above forms with required and valid inputs.

After submitting all forms input quantity of certificate, you want and submit it.