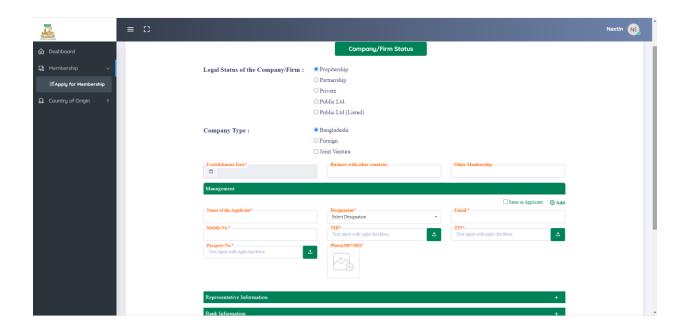

### b. Apply for Membership

Menu → Membership → Apply for Members

After getting approval from name clearance, user can apply for membership. In membership request process, user need to input many information in different steps.

Note: '\*' sign fields can't be empty, the document must be in pdf format image must be in jpeg or png format.

Note: '\*' sign fields can't be empty, the document must be in pdf format.

After submitting all information user need to select payment method. If user select Online Payment, then user will get online payment form.