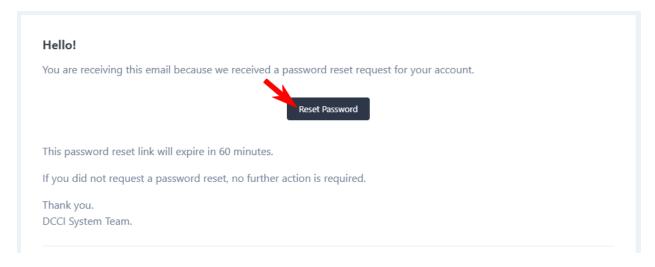

After click on the link and find will find a form.

Enter your account email and click on Reset Password button.

After click on the Reset Password button, system will send am email in your given email address. Open your mail and click on Reset Password button