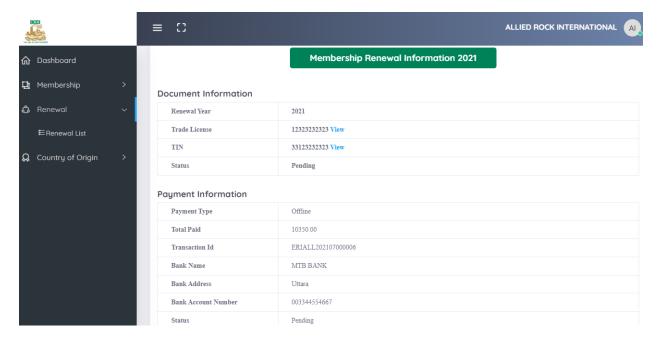

### View

 $Menu \rightarrow Renewal \rightarrow Renewal List \rightarrow Option \rightarrow View$ 

User can View "Renewal List" data by click on Option and View.

**Note**: For better understanding follow the above image instruction number 2.