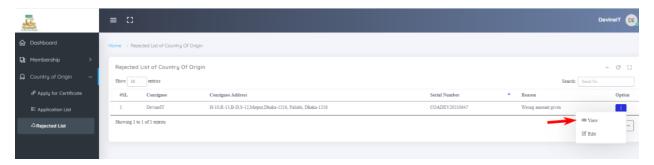

### View

 $Menu \rightarrow Country of Origin \rightarrow Rejected List \rightarrow Option \rightarrow View$ 

User can view a specific "Rejected list" data by click on Option and View.