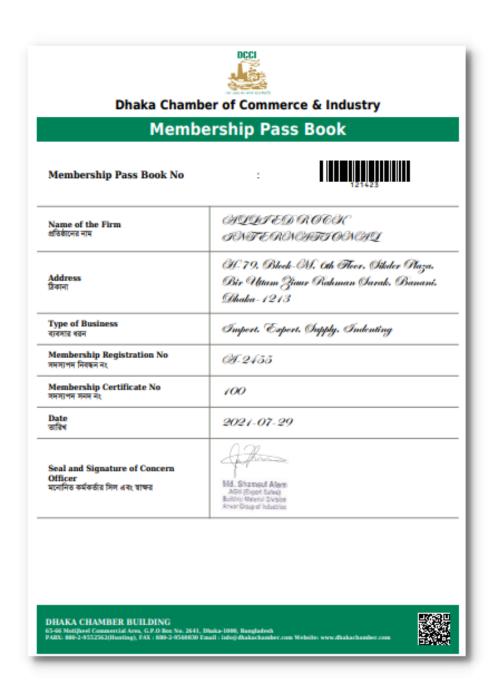

### Membership Passbook

In this section user can download membership passbook by clicking on "Membership Passbook" button.