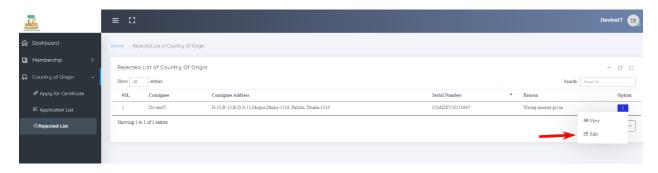

### c. Rejected List

Menu → Country of Origin → Rejected List

### Search

 $\mathsf{Menu} \to \mathsf{Country} \; \mathsf{of} \; \mathsf{Origin} \to \mathsf{Rejected} \; \mathsf{List} \to \mathsf{Search}$ 

User can Search "Rejected list" data by using "Serial Number"

### View

 $Menu \rightarrow Country of Origin \rightarrow Rejected List \rightarrow Option \rightarrow View$ 

User can view a specific "Rejected list" data by click on Option and View.

### Update

 $\mathsf{Menu} \to \mathsf{Country} \ \mathsf{of} \ \mathsf{Origin} \to \mathsf{Rejected} \ \mathsf{List} \to \mathsf{Option} \to \mathsf{Edit}$ 

User can update a specific "Rejected list" data by click on Option and Edit.