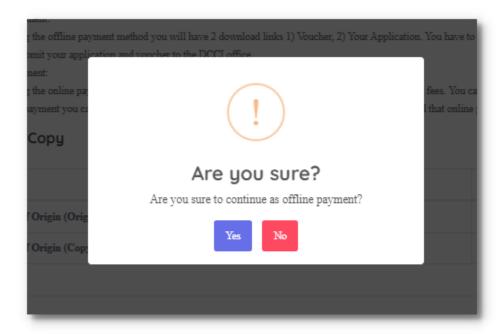

In this step, user will select his/her payment method.

If user select "Offline Payment" method, then user can select bank name where he/she can deposit payment.

Select bank name and continue.

Click on "Yes".