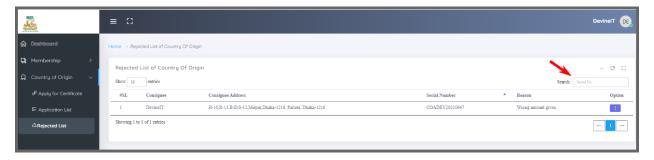

### c. Rejected List

Menu → Country of Origin → Rejected List

### Search

 $\mathsf{Menu} \to \mathsf{Country} \; \mathsf{of} \; \mathsf{Origin} \to \mathsf{Rejected} \; \mathsf{List} \to \mathsf{Search}$ 

User can Search "Rejected list" data by using "Serial Number"

### View

 $Menu \rightarrow Country of Origin \rightarrow Rejected List \rightarrow Option \rightarrow View$ 

User can view a specific "Rejected list" data by click on Option and View.

### Update

 $\mathsf{Menu} \to \mathsf{Country} \ \mathsf{of} \ \mathsf{Origin} \to \mathsf{Rejected} \ \mathsf{List} \to \mathsf{Option} \to \mathsf{Edit}$ 

User can update a specific "Rejected list" data by click on Option and Edit.