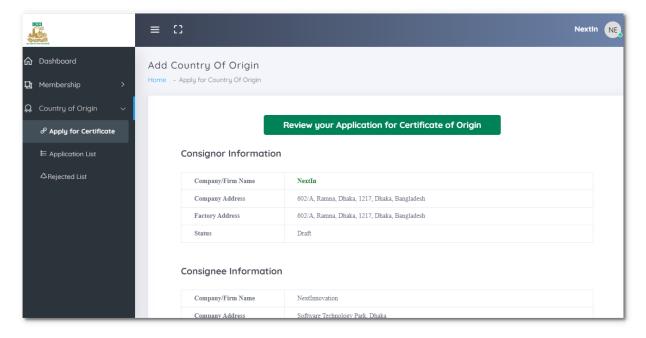

# a. Apply for Certificate

 $\mathsf{Menu} \to \mathsf{Country} \ \mathsf{of} \ \mathsf{Origin} \to \mathsf{Apply} \ \mathsf{for} \ \mathsf{Certificate}$ 

For getting DCCI Country of Origin certificate, user need to apply for Certificate in DCCI website.

Note: '\*' sign fields can't be empty, the document must be in pdf format and file size cannot greater than 1 MB.

Fill the above forms with required and valid inputs.

After submitting all forms input quantity of certificate, you want and submit it.