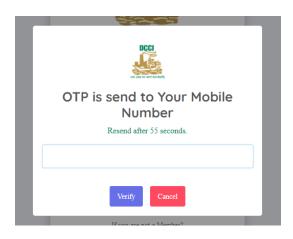

# 2. Login

If user had already an account in DCCI website then user can login his/her account by using email and password.

After submitting validate email and password user will receive an OTP in his/her mobile number.

By submit correct OTP, user will successfully login his account and go to 'Dashboard' page.