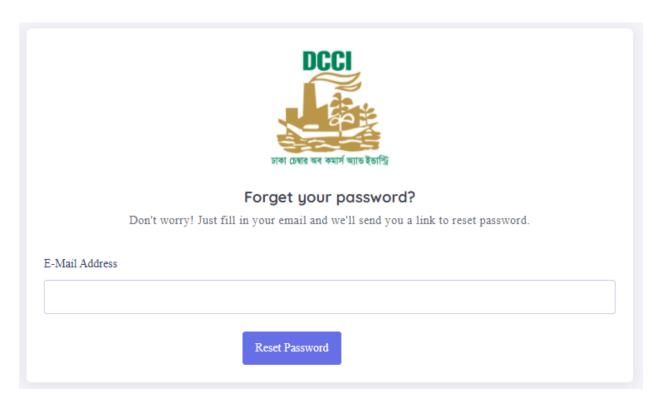

# 5. Forgot Password

If user forgot his/her account password, then user need to reset his/her password.

In reset-password process, user need to click on "Forgot Password?" link.

Note: Follow the image instruction and click on the link

After click on the link and find will find a form.

Enter your account email and click on Reset Password button.

After click on the Reset Password button, system will send am email in your given email address. Open your mail and click on Reset Password button