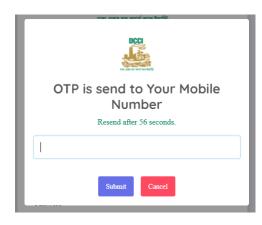

After submit registration form. System will send user a 4-digit OTP number in user mobile number.

Note: '\*' sign fields can't be empty.

Input your OTP and click on Submit button.

After submitting correct OTP user will receive a verification email, which verify user email and provide a verification link.

Note: OTP must submit within 60 seconds.

Check your email and click on "verify Email Address" button.

After click on "Verify Email Address" button user email will verify and user automatically login his/her DCCI account and go to "Dashboard" page.