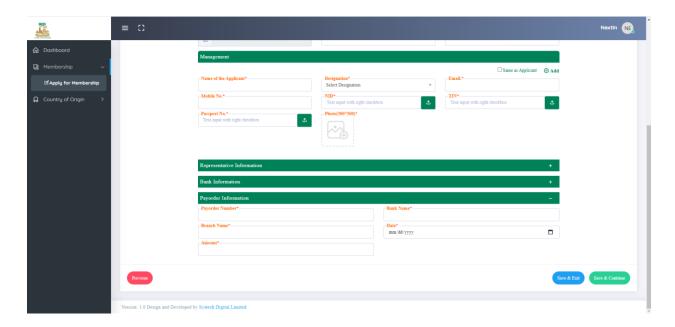

### b. Apply for Membership

Menu → Membership → Apply for Members

After getting approval from name clearance, user can apply for membership. In membership request process, user need to input many information in different steps.

Note: '\*' sign fields can't be empty, the document must be in pdf format image must be in jpeg or png format.

Note: '\*' sign fields can't be empty, the document must be in pdf format.

After submitting all information user need to select payment method. If user select Online Payment, then user will get online payment form.