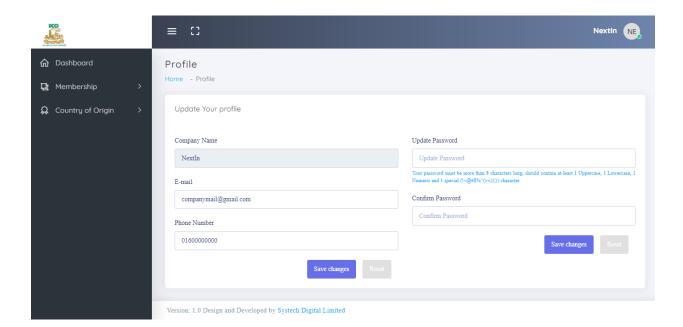

### a. Update Profile

Click on the "Company Name" which is top-right of the webpage. After click on "Company Name" user will find two options. Click on "Edit Profile". After click on it, system will go to "Update Your Profile" form.

In this "Update Your Profile" form user can update "Email" and "Phone Number".

Click on "Save Changes" button and update your profile data.

For better understanding, follow the above pictures.

### b. Update Password

Click on the "Company Name" which is top-right of the webpage. After click on "Company Name" user will find two options. Click on "Edit Profile". After that user will find a "Update password" section. Input a new password and conform the password. Click on "Save changes" and successfully your password updated.