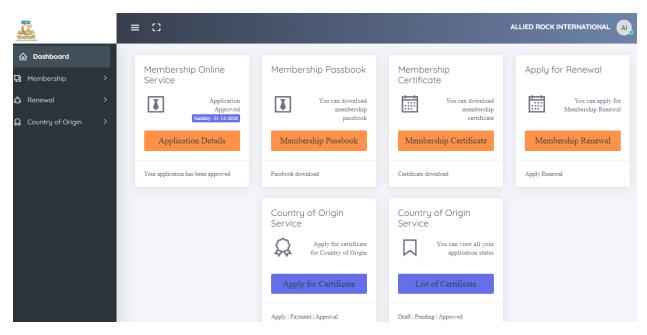

### 3. Dashboard

In dashboard, user will find some sections.

### Membership Online Service

In this section user can apply for membership or get application details.

Note: For more details go to Membership

### Membership Passbook

In this section user can download membership passbook by clicking on "Membership Passbook" button.

### > Membership Certificate

In this section user can download membership certificate by clicking on "Membership Certificate" button.

### > Apply for Renewal

In this section user can apply for membership renewal by clicking on "Membership Renewal" button.

Note: For more details go to Renewal → Apply for Renewal

### Country of Origin Service

In this section user can apply for Country of Origin and get the list of certificates.

Note: For more details go Country of Origin → Application List → Download Certificate