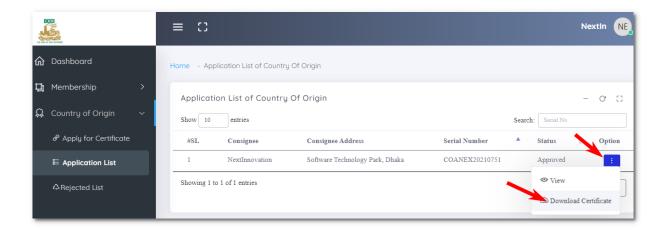

### **Download Certificate**

 $\mathsf{Menu} \to \mathsf{Country}$  of  $\mathsf{Origin} \to \mathsf{Application}$  List  $\to \mathsf{Option} \to \mathsf{Download}$  Certificate

User can download Country of Origin Certificate if admin accept user certificate request. If admin approve user application, "Status" will show "Approved" and user allow to download his/her certificate.