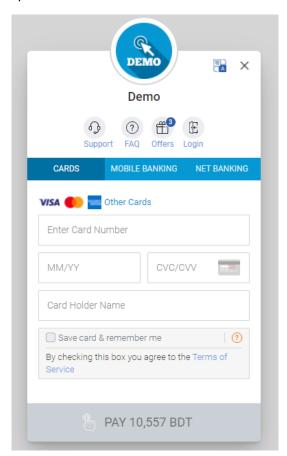

Note: '\*' sign fields can't be empty, the document must be in pdf format image must be in jpeg or png format.

Note: '\*' sign fields can't be empty, the document must be in pdf format.

After submitting all information user need to select payment method. If user select Online Payment, then user will get online payment form.

Then user ensure the member registration fees.

Note: '\*' sign fields can't be empty.

If user select offline payment system, then user get this kind of interface.

For offline payment user need to download "appliction" and "Deposit Slip" pdf.