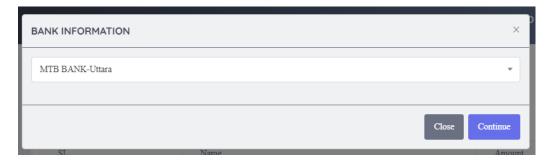

In this step, user will select his/her payment method.

If user select "Offline Payment" method, then user can select bank name where he/she can deposit payment.

Select bank name and continue.

Click on "Yes".

And if you chose "Offline Payment" then you need to select Bank name and continue.

Click on "Yes" and go to next step.

You need to download following Voucher. Please check the terms mentioned in the voucher and pay to the bank as suggested. Then submit your voucher to the DCCI office.