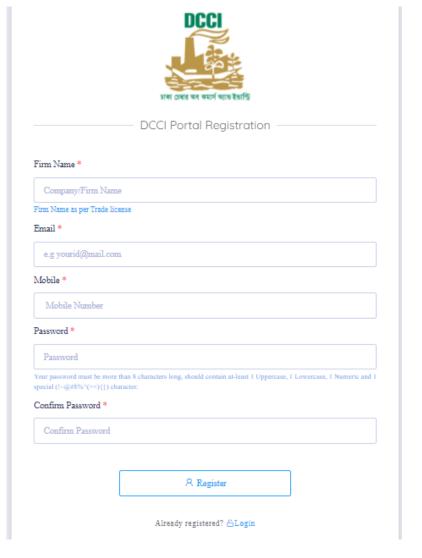

# 1. Register

For creating an account in DCCI website, user need to register in DCCI official website.

Fill the resister form with required inputs (Firm Name, Email, Mobile, Password and Confirm Password) and click on register button.