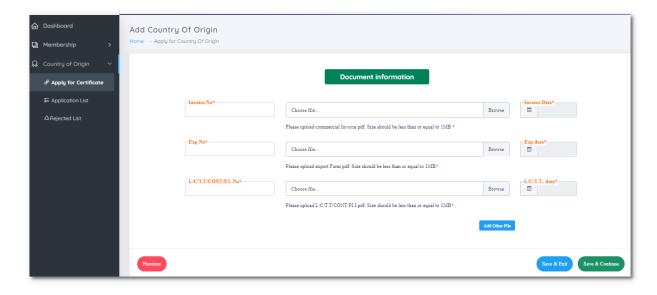

# a. Apply for Certificate

 $\mathsf{Menu} \to \mathsf{Country} \ \mathsf{of} \ \mathsf{Origin} \to \mathsf{Apply} \ \mathsf{for} \ \mathsf{Certificate}$ 

For getting DCCI Country of Origin certificate, user need to apply for Certificate in DCCI website.

Note: '\*' sign fields can't be empty and Signature and Seal image must be jpeg or png format.

If user need to submit any other file then user can add file by click on "Add Other File" button.

If user does not want to any extra file then he/she can remove file option by following image instraction 1. User can also add more file option by click on "Add Other File" button. Follow the instraction number 2.

Note: '\*' sign fields can't be empty, the document must be in pdf format and file size cannot greater than 1 MB.

Fill the above forms with required and valid inputs.

After submitting all forms input quantity of certificate, you want and submit it.