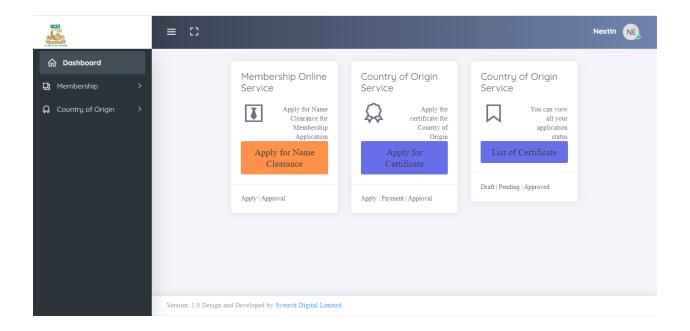

### 3. Dashboard

In dashboard, user will find some sections.

### Membership Online Service

In this section user can apply for membership or get application details.

Note: For more details go to Membership

### Country of Origin Service

In this section user can apply for Country of Origin and get the list of certificates.

Note: For more details go Country of Origin → Application List → Download Certificate