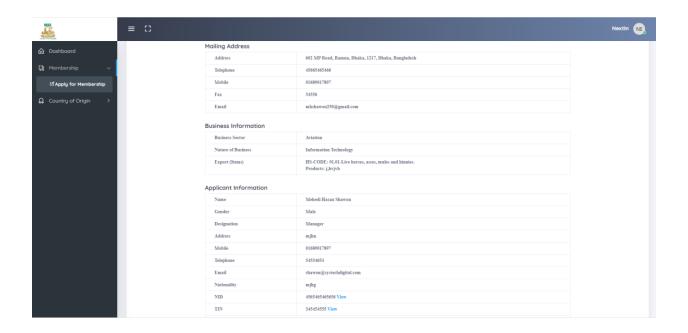

# c. Details of Membership Menu → Membership → Details of Membership

If user complete membership process and approve from DCCI as a DCCI member, then user can view "Details of Membership"