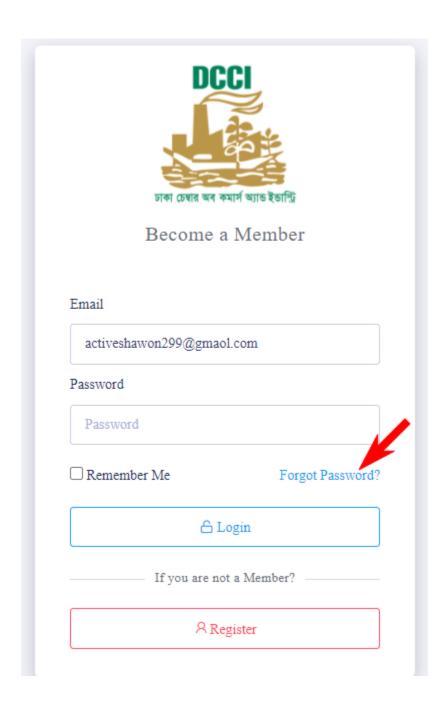

# 5. Forgot Password

If user forgot his/her account password, then user need to reset his/her password.

In reset-password process, user need to click on "Forgot Password?" link.

Note: Follow the image instruction and click on the link

After click on the link and find will find a form.

Enter your account email and click on Reset Password button.

After click on the Reset Password button, system will send am email in your given email address. Open your mail and click on Reset Password button